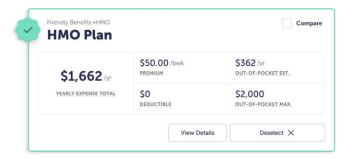

## We make it simple

ALEX breaks down the financial components of all the benefit plans available to your employees, including out-of-pocket costs and premiums, how to use their HSA and what they need to contribute, among other details.

## A perfect match

After a few questions, employees receive scored plan recommendations based on their personal healthcare needs and preferences. The highest scoring matches are the plans most likely to provide the best coverage for the best value.

### How does it work?

ALEX combines big data, artificial intelligence, and economic models to help employees find the health insurance plan that's right for them.

Easy-to-understand Indicators

YOUR BEST MATCH 99