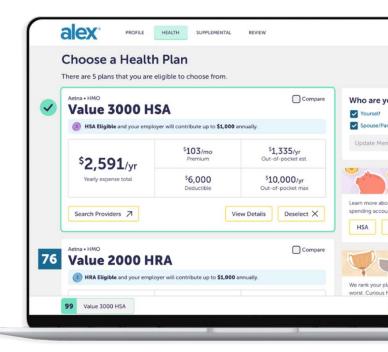

## We make it simple

ALEX breaks down the financial components of all the benefit plans available to your employees, including out-of-pocket costs and premiums, how to use their HSA and what they need to contribute, among other details.

## A perfect match

After a few questions, employees receive scored plan recommendations based on their personal healthcare needs and preferences. The highest scoring matches are the plans most likely to provide the best coverage for the best value.

### How does it work?

ALEX combines big data, artificial intelligence, and economic models to help employees find the health insurance plan that's right for them.

Easy-to-understand Indicators

YOUR BEST MATCH 99