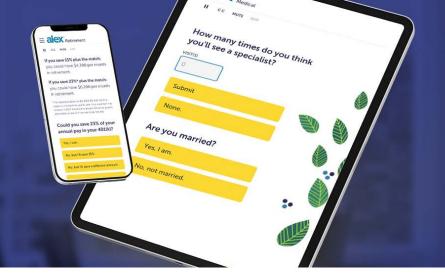

## **Benefits Decision Support**

With Benefits Decision Support, it's easy for employees to find the perfect plan for themselves and their family. ALEX's plan scoring and matching provides clear and accurate recommendations.

## A perfect match

After a few questions, employees receive scored plan recommendations based on their personal healthcare needs and preferences. The highest scoring matches are the plans most likely to provide the best coverage for the best value.

## How does it work?

ALEX combines big data, artificial intelligence, and economic models to help employees find the health insurance plan that's right for them.