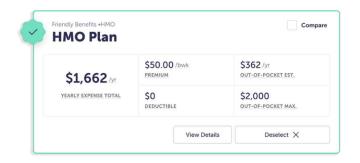

## We make it simple

ALEX breaks down the financial components of all the benefit plans available to your employees, including out-of-pocket costs and premiums, how to use their HSA and what they need to contribute, among other details.

## A perfect match

After a few questions, employees receive scored plan recommendations based on their personal healthcare needs and preferences. The highest scoring matches are the plans most likely to provide the best coverage for the best value.