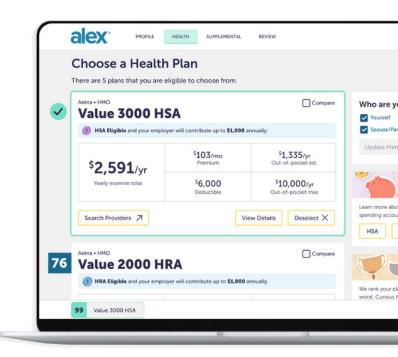

## We make it simple

ALEX breaks down the financial components of all the benefit plans available to your employees, including out-of-pocket costs and premiums, how to use their HSA and what they need to contribute, among other details.

## A perfect match

After a few questions, employees receive scored plan recommendations based on their personal healthcare needs and preferences. The highest scoring matches are the plans most likely to provide the best coverage for the best value.