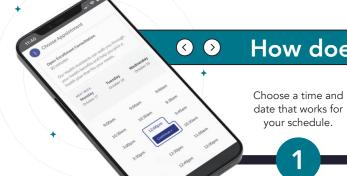

How does it work?

Fill out our quick intake form to let us know your needs.

Join TouchCare for your personalized consultation.

and your family.